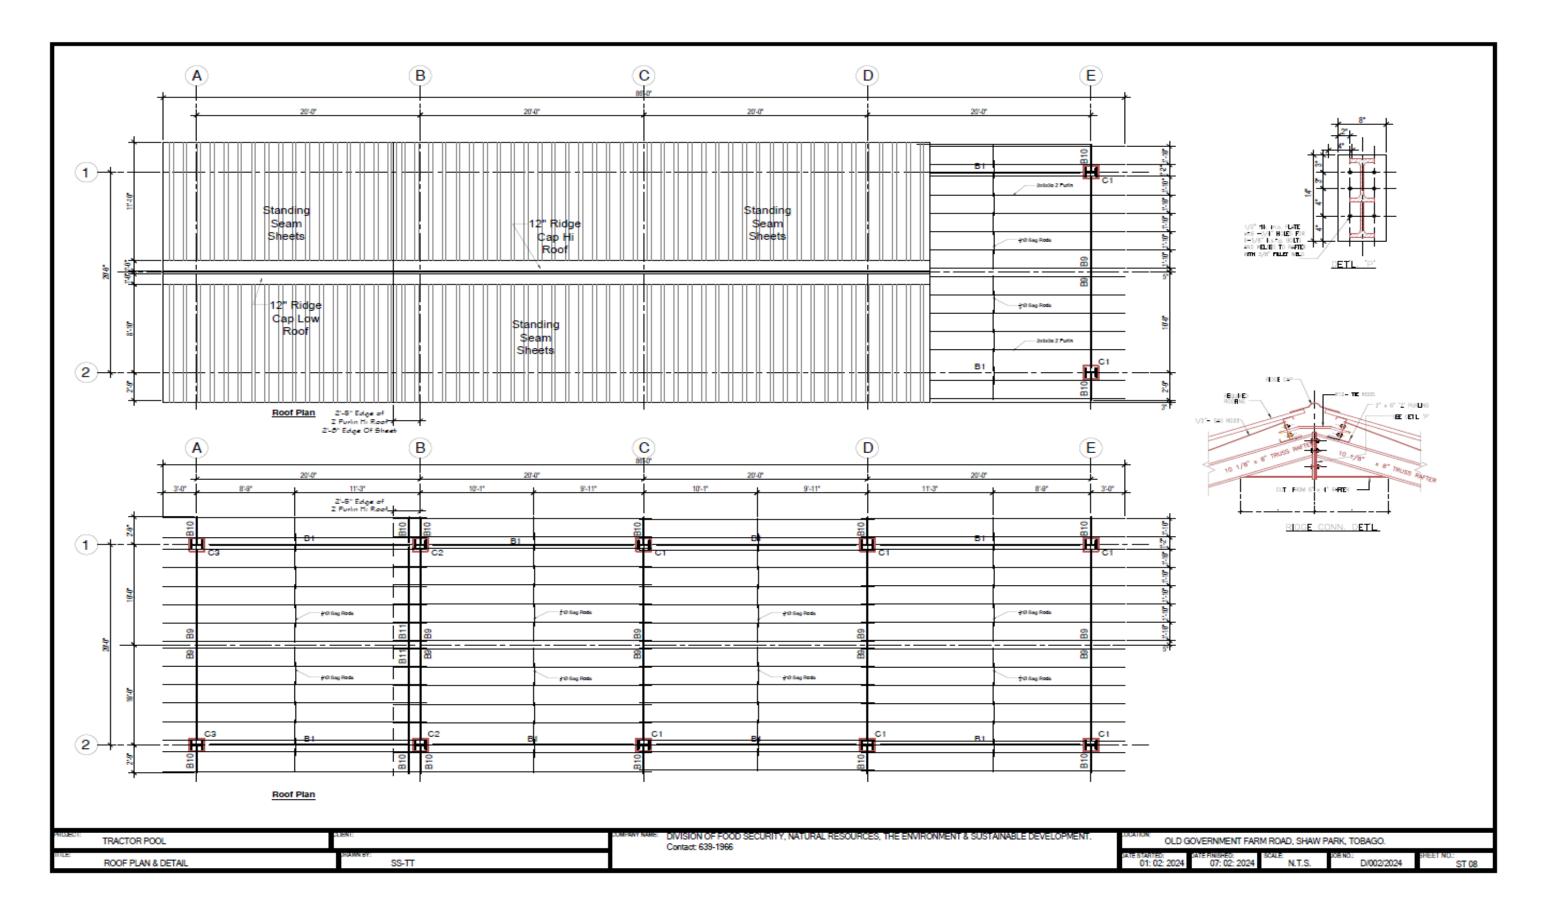

## Division of Food Production, Forestry and Fisheries

Shirvan Administrative Complex (Milshirv) Corner Milford and Shirvan Road Tobago. Tel: 639-2234; 639-1966; 660-7152 Fax:639-1746 Proposed Building for TRACTOR POOL Maintenance Division

| No. | Description | Date |
|-----|-------------|------|
|     |             |      |
|     |             |      |
|     |             |      |
|     |             |      |
|     |             |      |
|     |             |      |

| Perspect       | ive 1            |                   |
|----------------|------------------|-------------------|
| Project number | C/008/2024       |                   |
| Date           | 24/07/2024       | A100              |
| Drawn by       | Sherwyn Sergeant | 11100             |
| Checked by     | James Trot