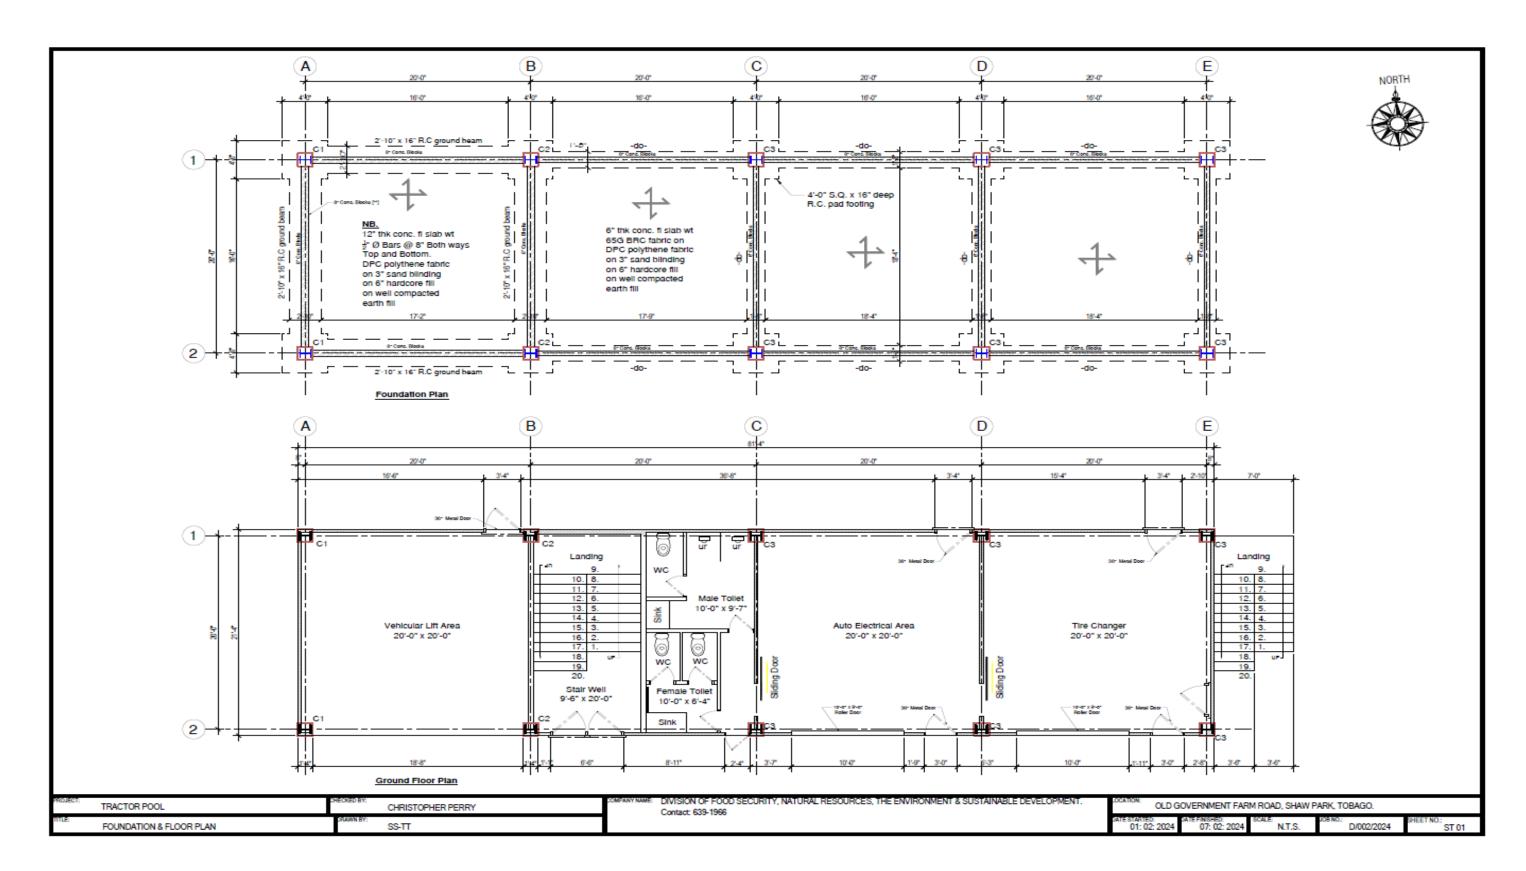

## Division of Food Production, Forestry and Fisheries

Shirvan Administrative Complex (Milshirv)
Corner Milford and Shirvan Road
Tobago.
Tel: 639-2234; 639-1966; 660-7152 Fax:639-1746

Proposed Building for TRACTOR POOL Maintenance Division

| No. | Description | Date |
|-----|-------------|------|
|     |             |      |
|     |             |      |
|     |             |      |
|     |             |      |
|     |             |      |
|     |             |      |