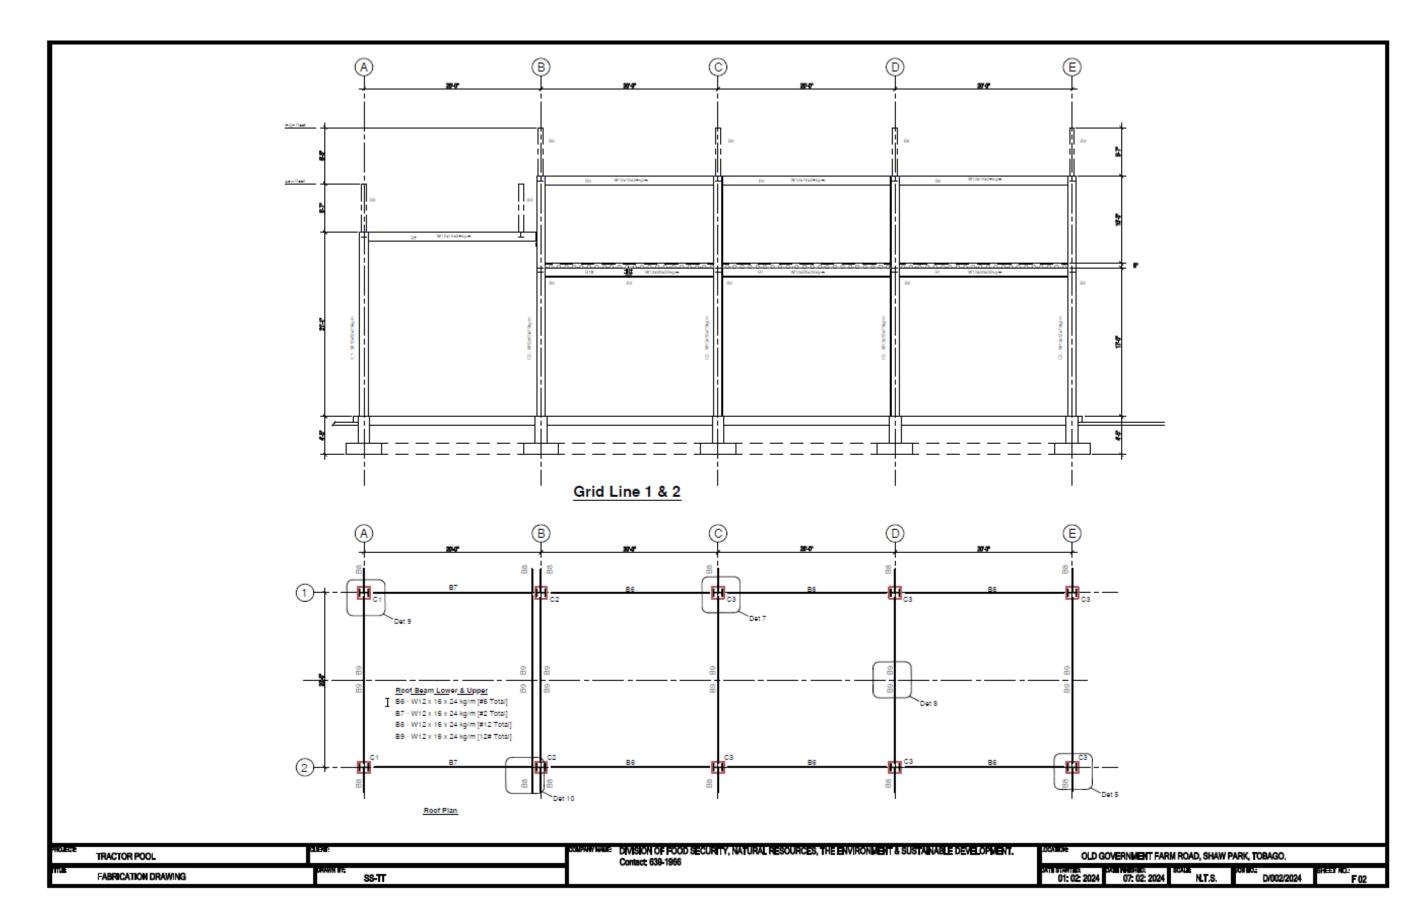

## Division of Food Production, Forestry and Fisheries

Shirvan Administrative Complex (Milshirv) Corner Milford and Shirvan Road Tobago. Tel: 639-2234; 639-1966; 660-7152 Fax:639-1746 Proposed Building for TRACTOR POOL Maintenance Division

| No. | Description | Date |
|-----|-------------|------|
|     |             |      |
|     |             |      |
|     |             |      |
|     |             |      |
|     |             |      |
|     |             |      |

| Perspect       | ive 1            |                   |
|----------------|------------------|-------------------|
| Project number | C/008/2024       |                   |
| Date           | 24/07/2024       | A100              |
| Drawn by       | Sherwyn Sergeant | 11100             |
| Checked