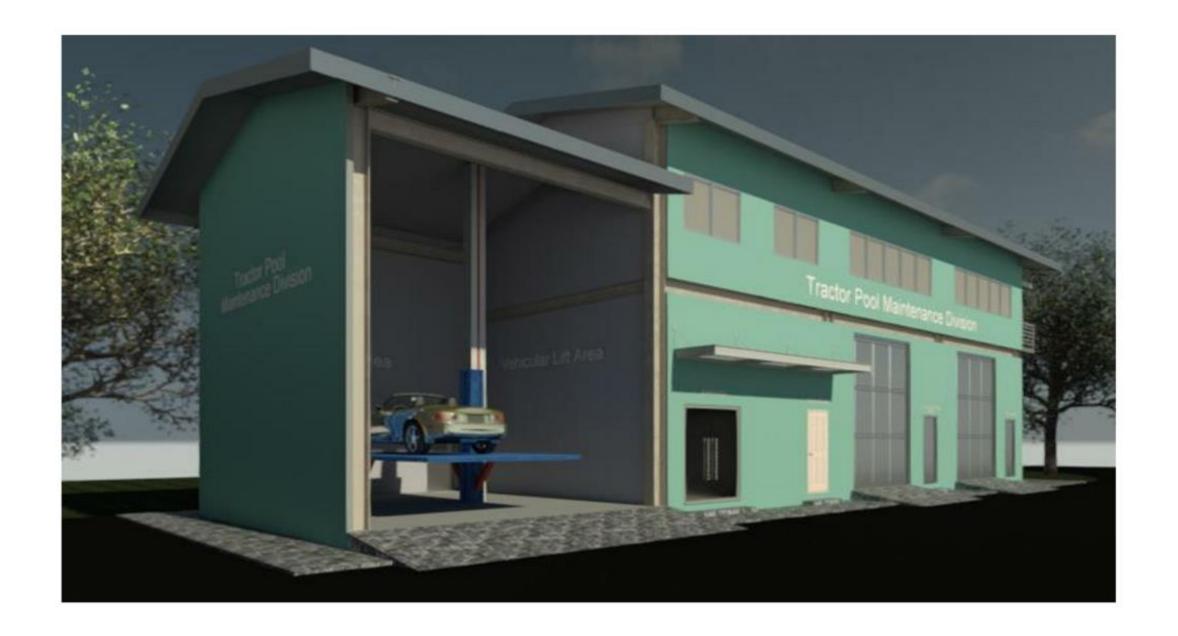

## Division of Food Production, Forestry and Fisheries

Shirvan Administrative Complex (Milshirv)
Corner Milford and Shirvan Road
Tobago.
Tel: 639-2234; 639-1966; 660-7152 Fax:639-1746

Proposed Building for TRACTOR POOL Maintenance Division

| No. | Description | Date |
|-----|-------------|------|
|     |             |      |
|     |             |      |
|     |             |      |
|     |             |      |
|     |             |      |
|     |             |      |

| Perspect       | ive 2            |                   |
|----------------|------------------|-------------------|
| Project number | C/008/2024       |                   |
| Date           | 24/07/2024       | A101              |
| Drawn by       | Sherwyn Sergeant | 71101             |
| Checked by     | James Trotman    | Scale 12" = 1'-0" |