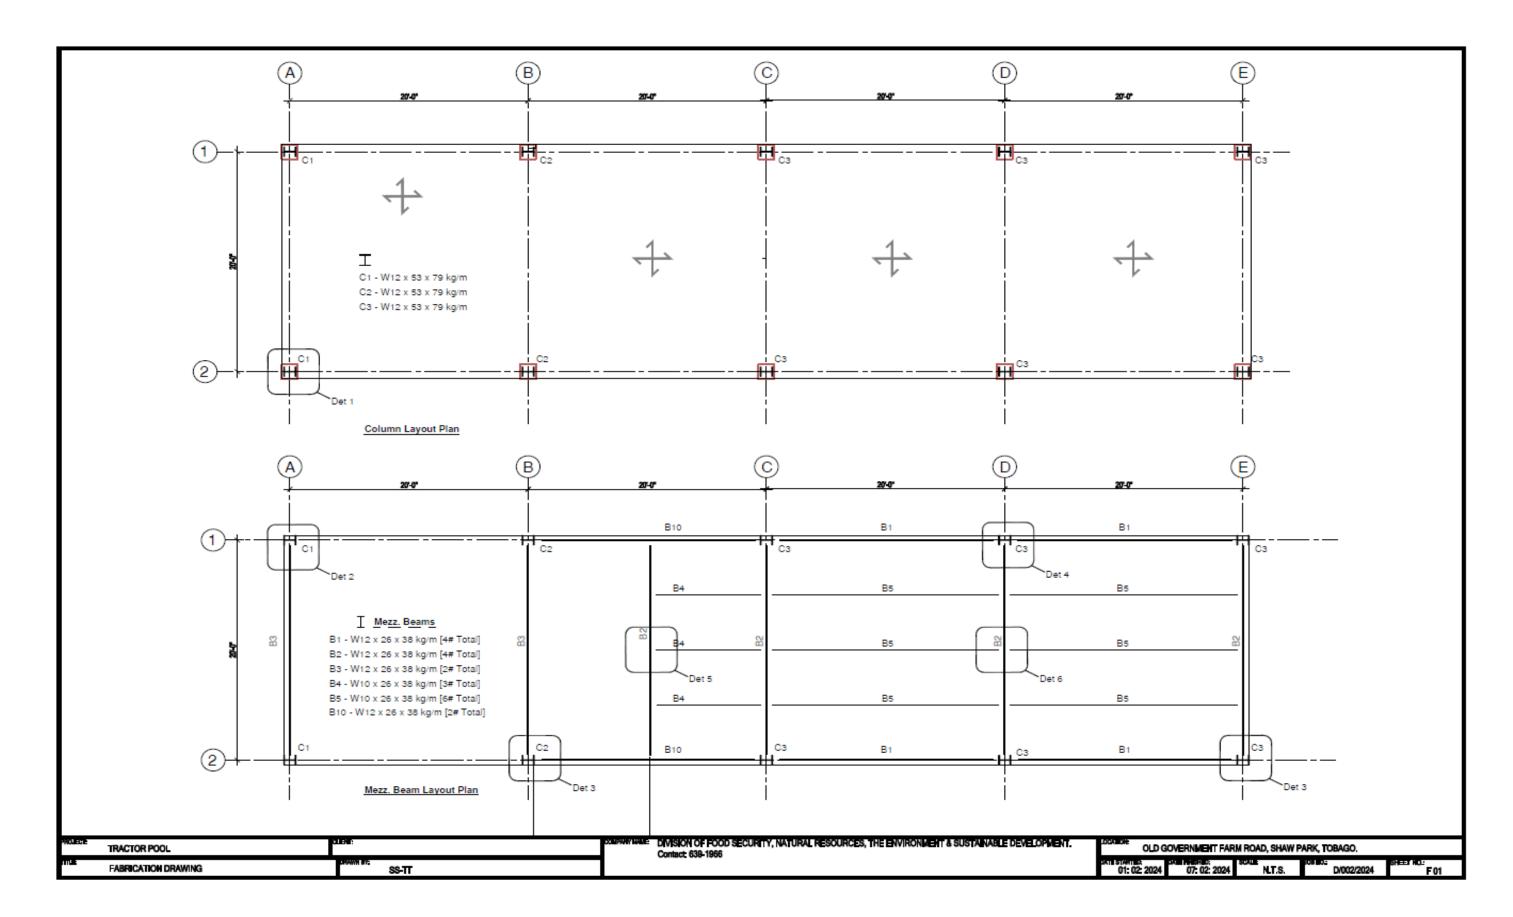

## Division of Food Production, Forestry and Fisheries

Shirvan Administrative Complex (Milshirv) Corner Milford and Shirvan Road Tobago. Tel: 639-2234; 639-1966; 660-7152 Fax:639-1746 Proposed Building for TRACTOR POOL Maintenance Division

| No. | Description | Date |
|-----|-------------|------|
|     |             |      |
|     |             |      |
|     |             |      |
|     |             |      |
|     |             |      |
|     |             |      |

| Perspect       | ive 1            |                   |
|----------------|------------------|-------------------|
| Project number | C/008/2024       |                   |
| Date           | 24/07/2024       | A100              |
| Drawn by       | Sherwyn Sergeant | 11100             |
| Che