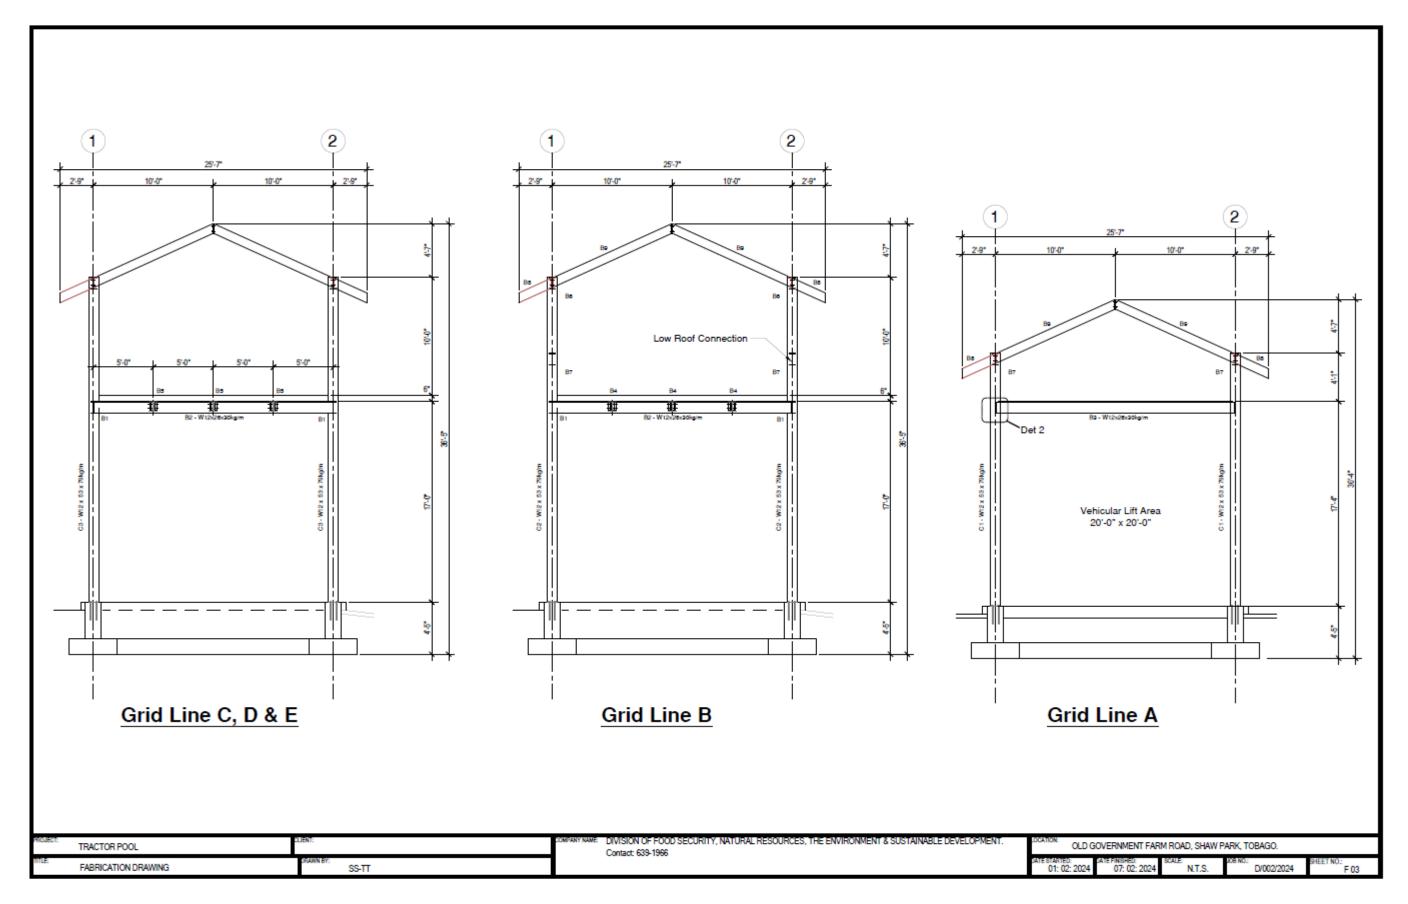

## Division of Food Production, Forestry and Fisheries

Shirvan Administrative Complex (Milshirv) Corner Milford and Shirvan Road Tobago. Tel: 639-2234; 639-1966; 660-7152 Fax:639-1746 Proposed Building for TRACTOR POOL Maintenance Division

| No. | Description | Date |
|-----|-------------|------|
|     |             |      |
|     |             |      |
|     |             |      |
|     |             |      |
|     |             |      |
|     |             |      |