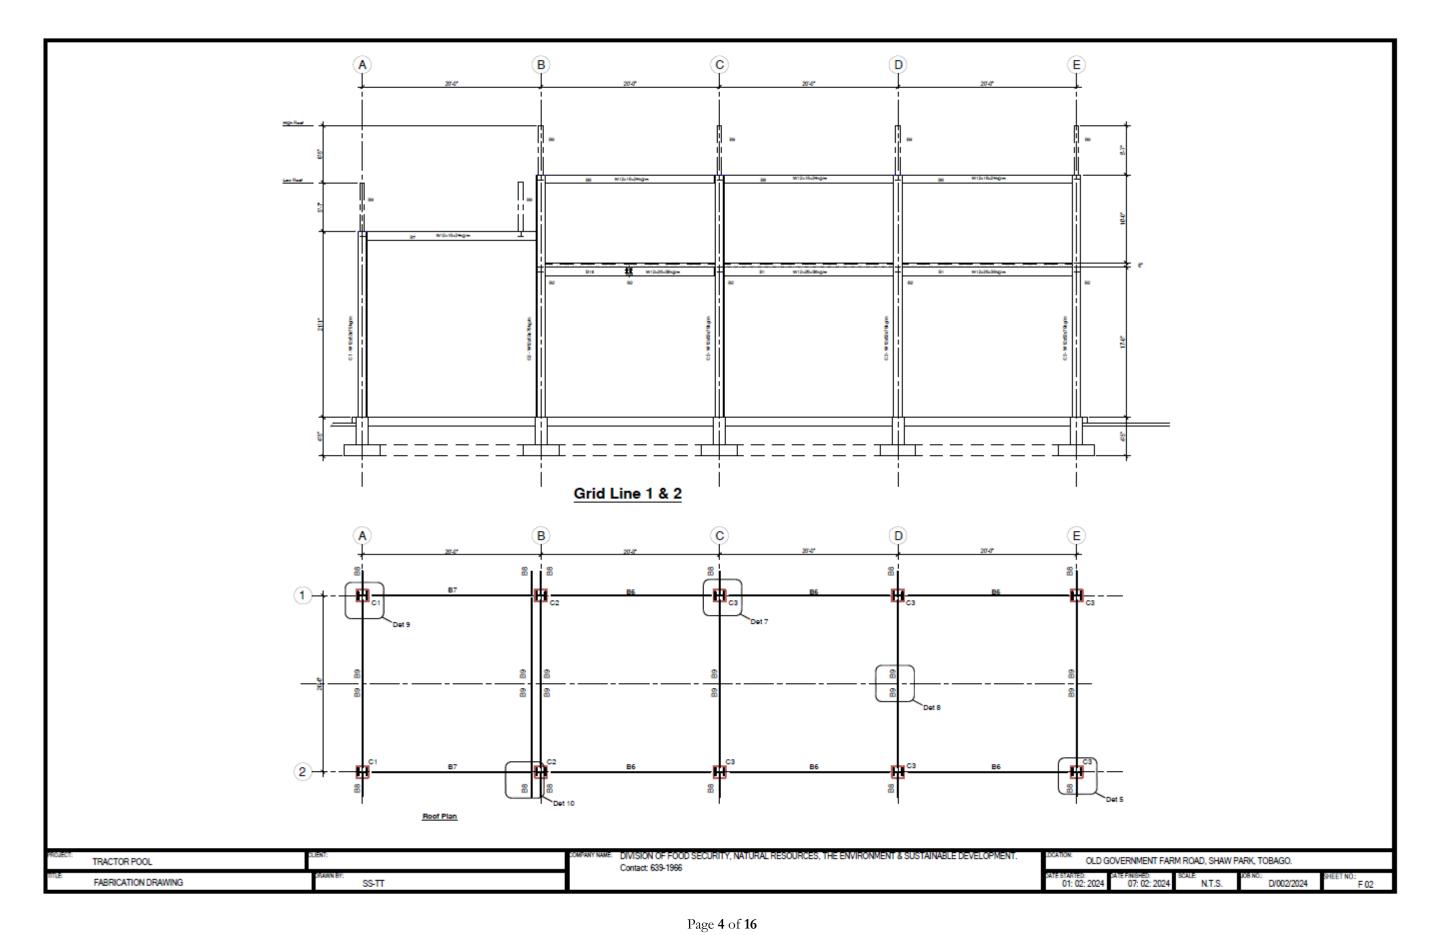

## Division of Food Production, Forestry and Fisheries

Shirvan Administrative Complex (Milshirv) Corner Milford and Shirvan Road Tobago. Tel: 639-2234; 639-1966; 660-7152 Fax:639-1746 Proposed Building for TRACTOR POOL Maintenance Division

| No. | Description | Date |
|-----|-------------|------|
|     |             |      |
|     |             |      |
|     |             |      |
|     |             |      |
|     |             |      |
|     |             |      |

| Perspect       | ive 1            |                   |
|----------------|------------------|-------------------|
| Project number | C/008/2024       |                   |
| Date           | 24/07/2024       | A100              |
| Drawn by       | Sherwyn Sergeant | 11100             |
| Checked b