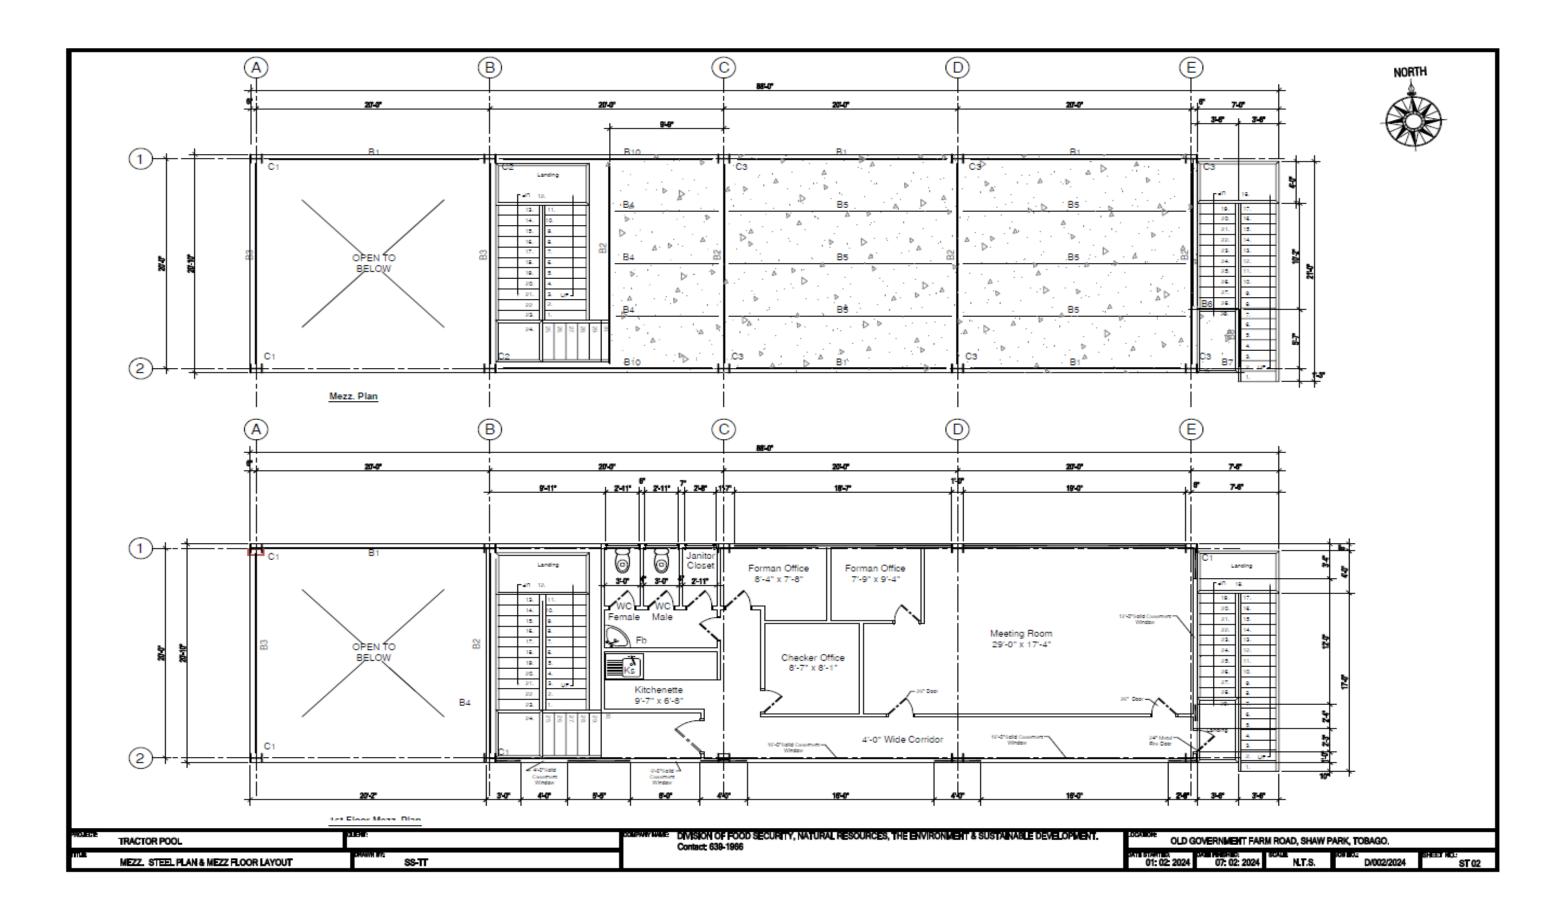

## Division of Food Production, Forestry and Fisheries

Shirvan Administrative Complex (Milshirv)
Corner Milford and Shirvan Road
Tobago.
Tel: 639-2234; 639-1966; 660-7152 Fax:639-1746

Proposed Building for TRACTOR POOL Maintenance Division

| No. | Description | Date |
|-----|-------------|------|
|     |             |      |
|     |             |      |
|     |             |      |
|     |             |      |
|     |             |      |
|     |             |      |