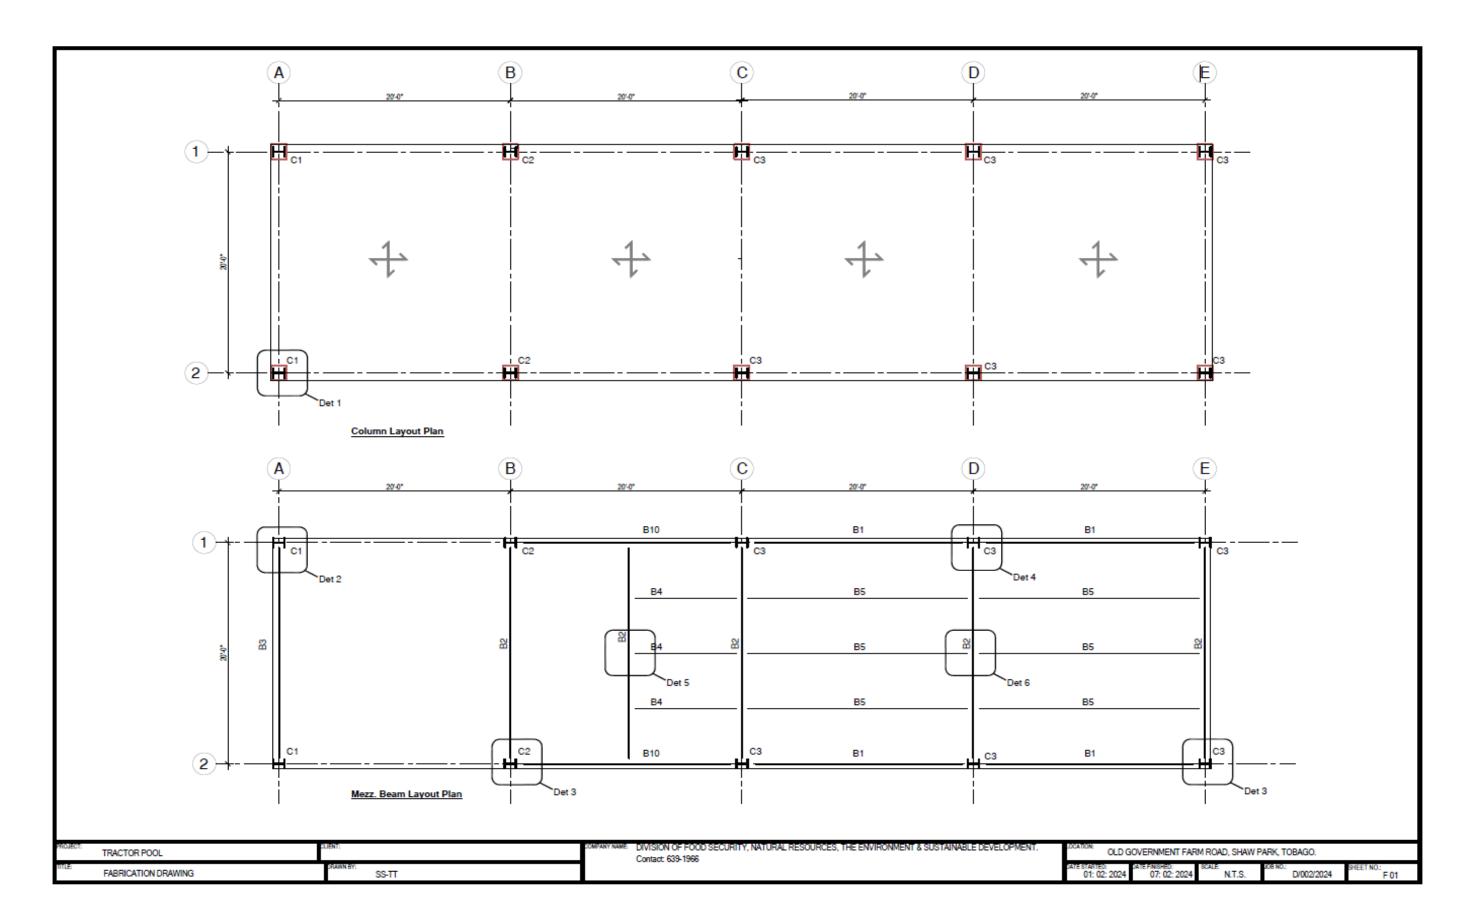

## Division of Food Production, Forestry and Fisheries

Shirvan Administrative Complex (Milshirv) Corner Milford and Shirvan Road Tobago. Tel: 639-2234; 639-1966; 660-7152 Fax:639-1746 Proposed Building for TRACTOR POOL Maintenance Division

| No. | Description | Date |
|-----|-------------|------|
|     |             |      |
|     |             |      |
|     |             |      |
|     |             |      |
|     |             |      |
|     |             |      |

| Perspect       | ive 1            |                   |
|----------------|------------------|-------------------|
| Project number | C/008/2024       |                   |
| Date           | 24/07/2024       | A100              |
| Drawn by       | Sherwyn Sergeant | 11100             |
| Check