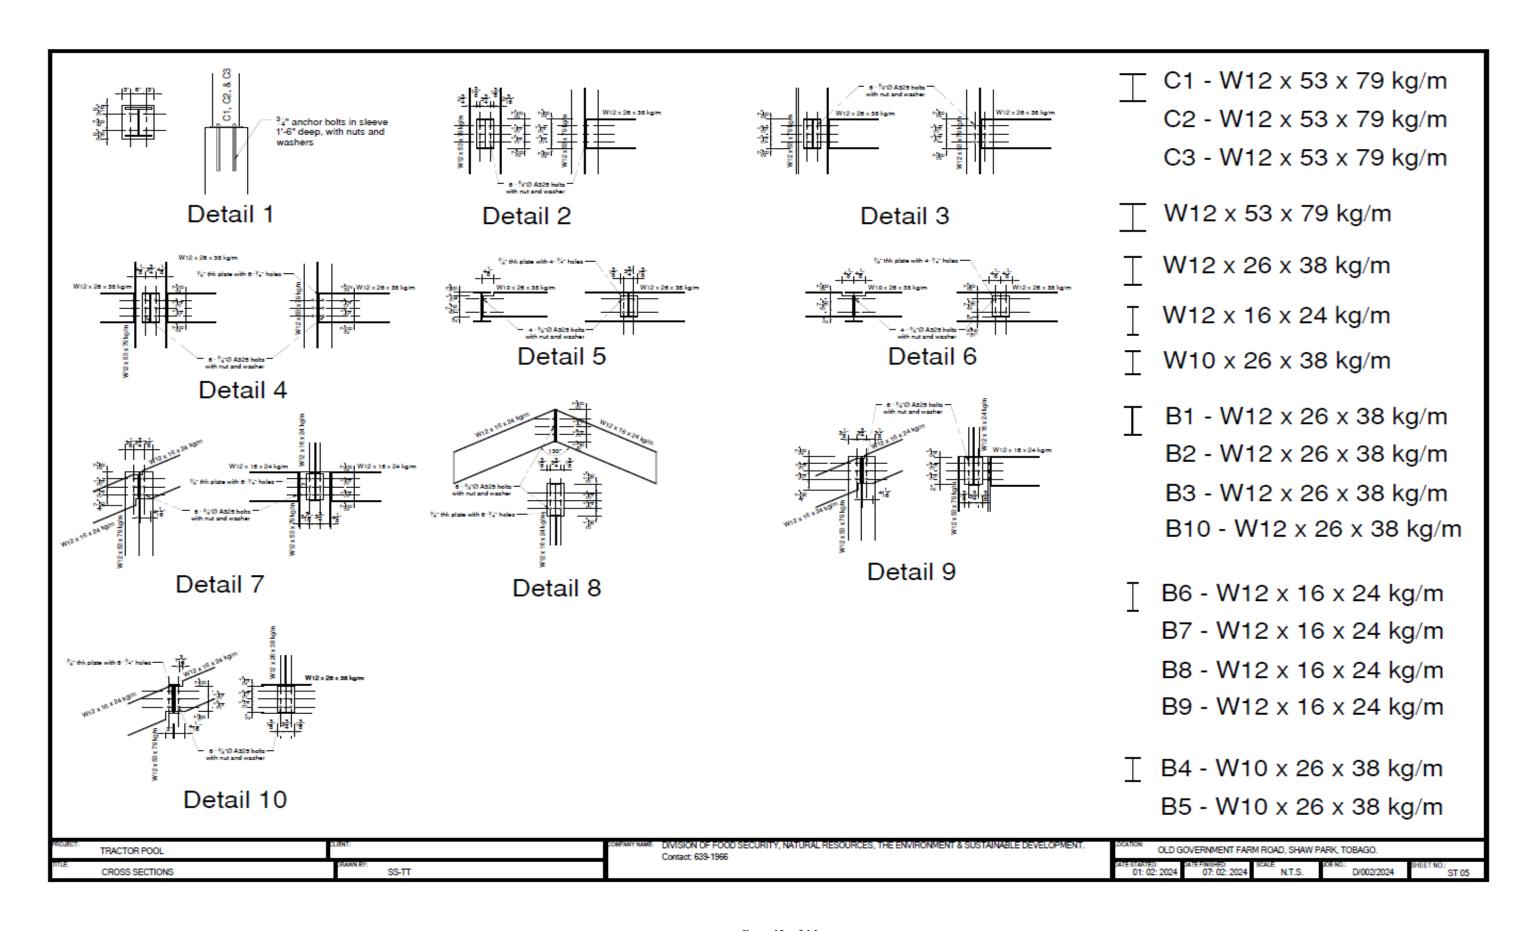

## Division of Food Production, Forestry and Fisheries

Shirvan Administrative Complex (Milshirv)
Corner Milford and Shirvan Road
Tobago.
Tel: 639-2234; 639-1966; 660-7152 Fax:639-1746

Proposed Building for TRACTOR POOL Maintenance Division