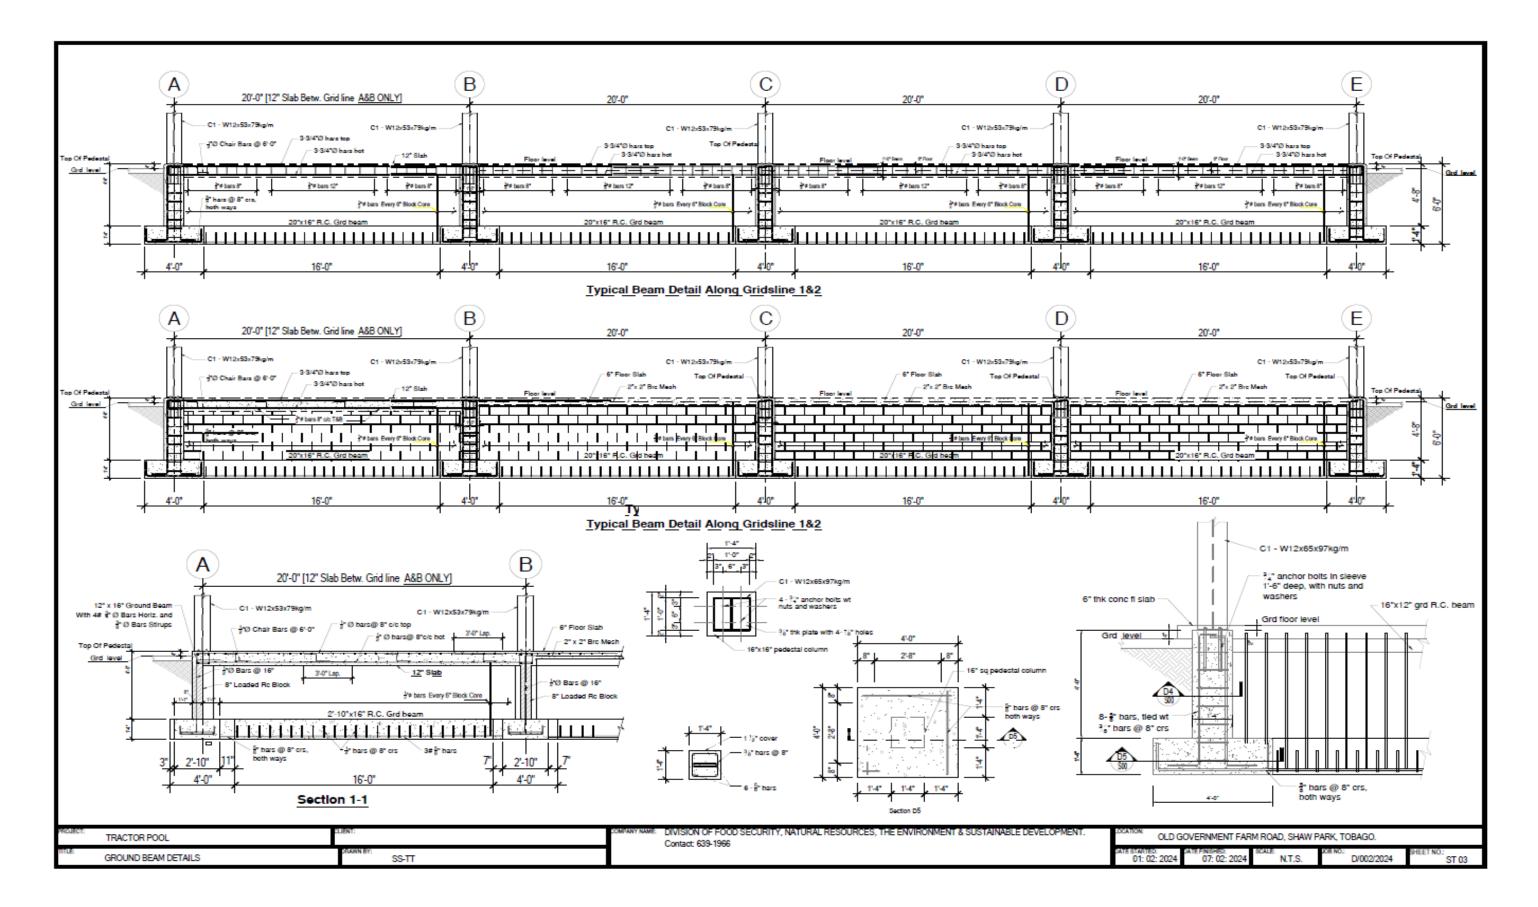

## Division of Food Production, Forestry and Fisheries

Shirvan Administrative Complex (Milshirv)
Corner Milford and Shirvan Road
Tobago.
Tel: 639-2234; 639-1966; 660-7152 Fax:639-1746

Proposed Building for TRACTOR POOL Maintenance Division

| No. | Description | Date |
|-----|-------------|------|
|     |             |      |
|     |             |      |
|     |             |      |
|     |             |      |
|     |             |      |
|     |             |      |