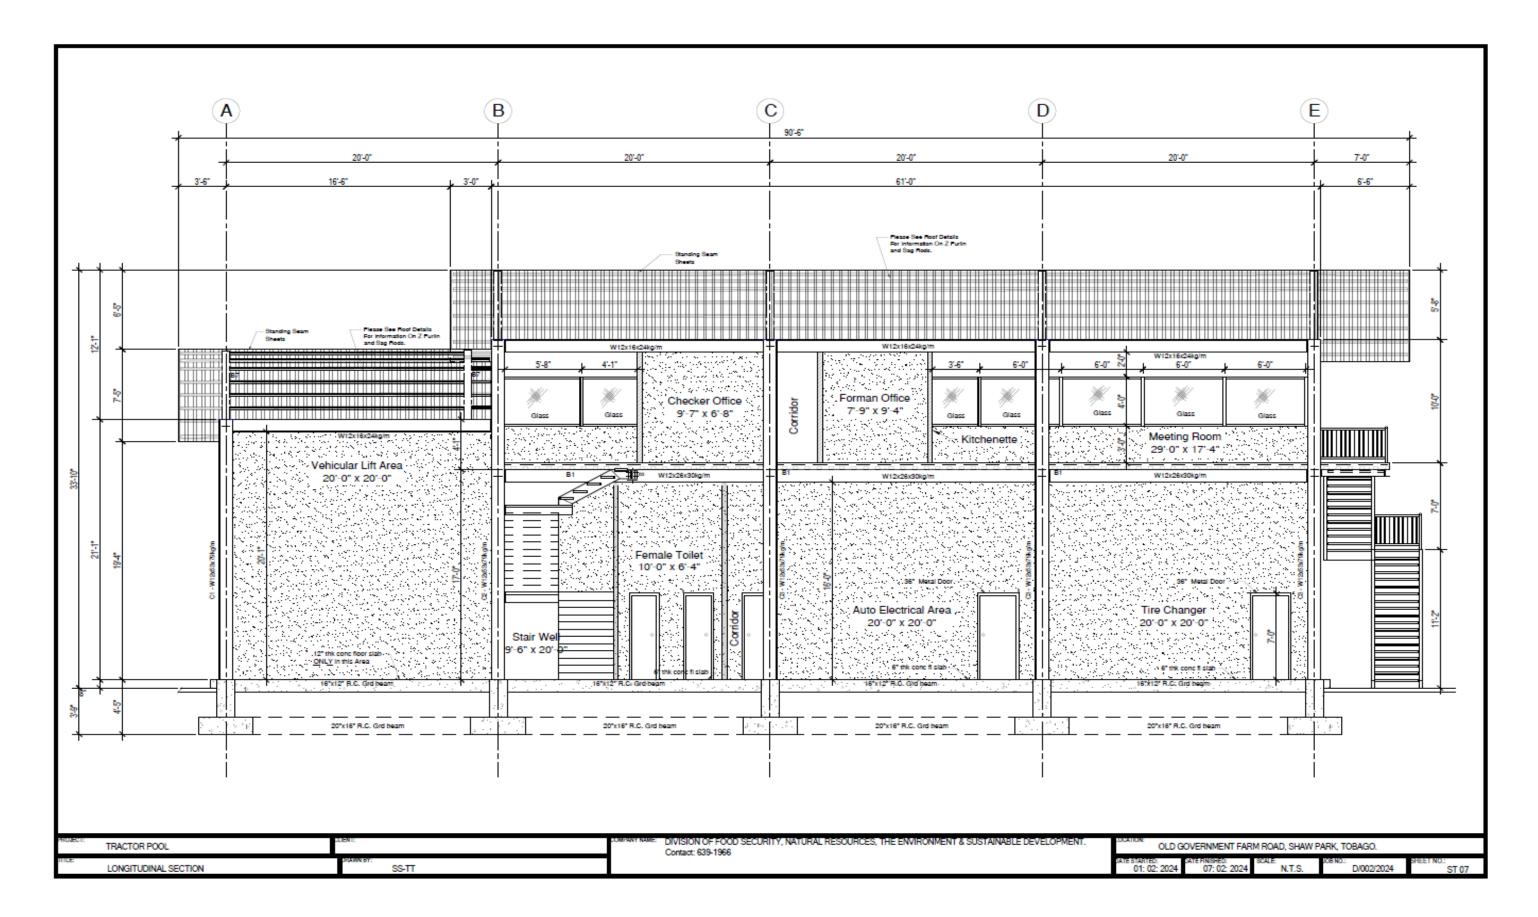

## Division of Food Production, Forestry and Fisheries

Shirvan Administrative Complex (Milshirv)
Corner Milford and Shirvan Road
Tobago.
Tel: 639-2234; 639-1966; 660-7152 Fax:639-1746

Proposed Building for TRACTOR POOL Maintenance Division