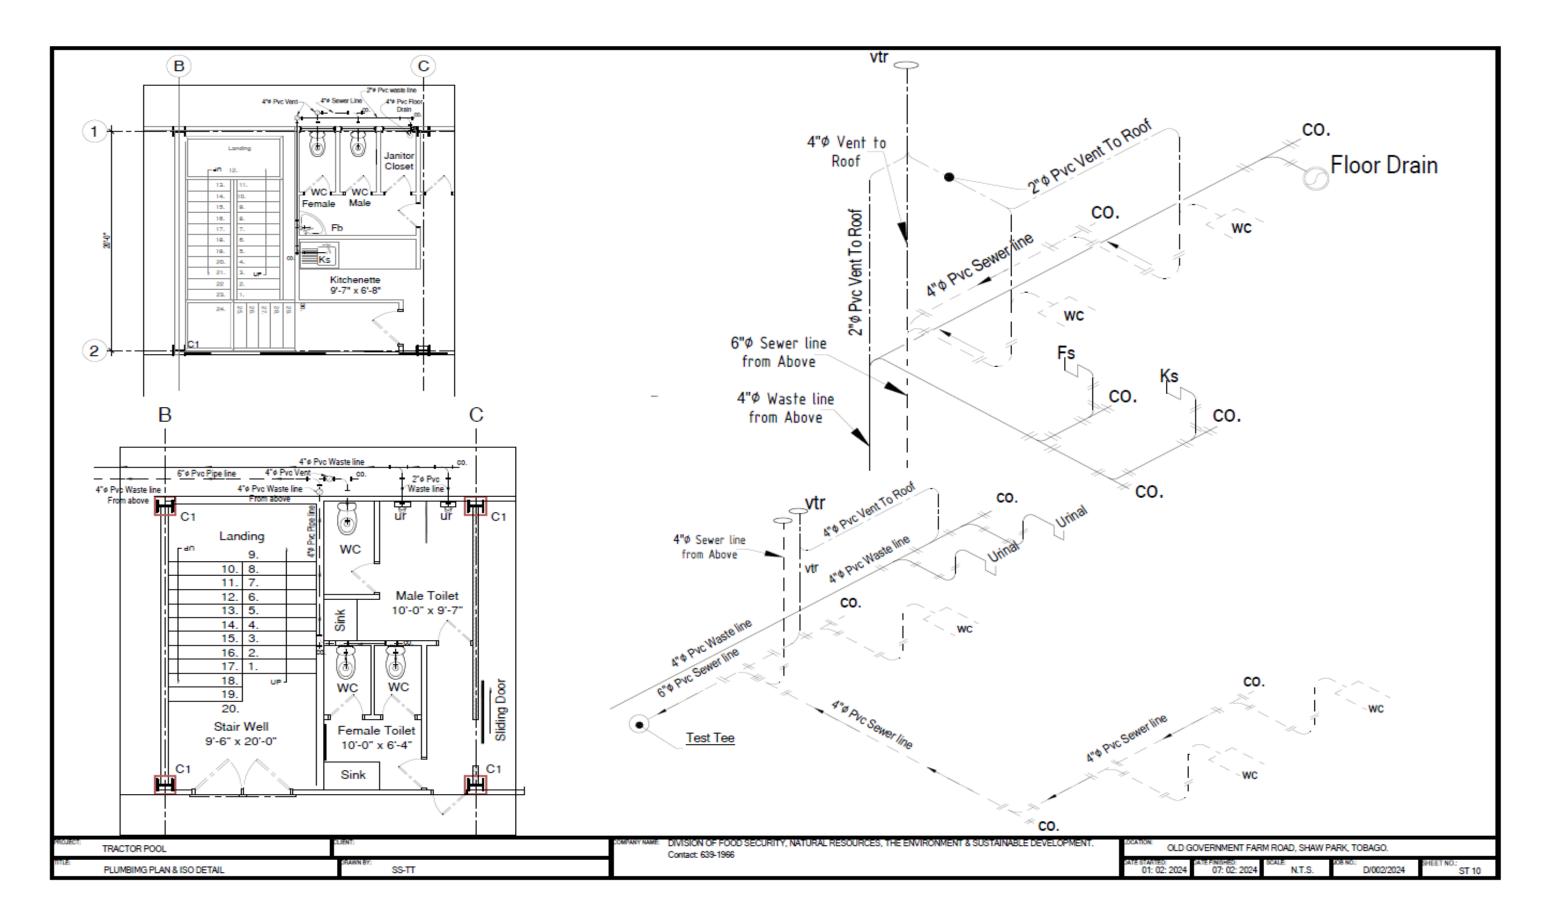

## Division of Food Production, Forestry and Fisheries

Shirvan Administrative Complex (Milshirv) Corner Milford and Shirvan Road Tobago. Tel: 639-2234; 639-1966; 660-7152 Fax:639-1746 Proposed Building for TRACTOR POOL Maintenance Division

| No. | Description | Date |
|-----|-------------|------|
|     |             |      |
|     |             |      |
|     |             |      |
|     |             |      |
|     |             |      |
|     |             |      |

| Perspect       | ive 1            |                   |
|----------------|------------------|-------------------|
| Project number | C/008/2024       |                   |
| Date           | 24/07/2024       | A100              |
| Drawn by       | Sherwyn Sergeant | 11100             |
| Checked by     | James Trotma